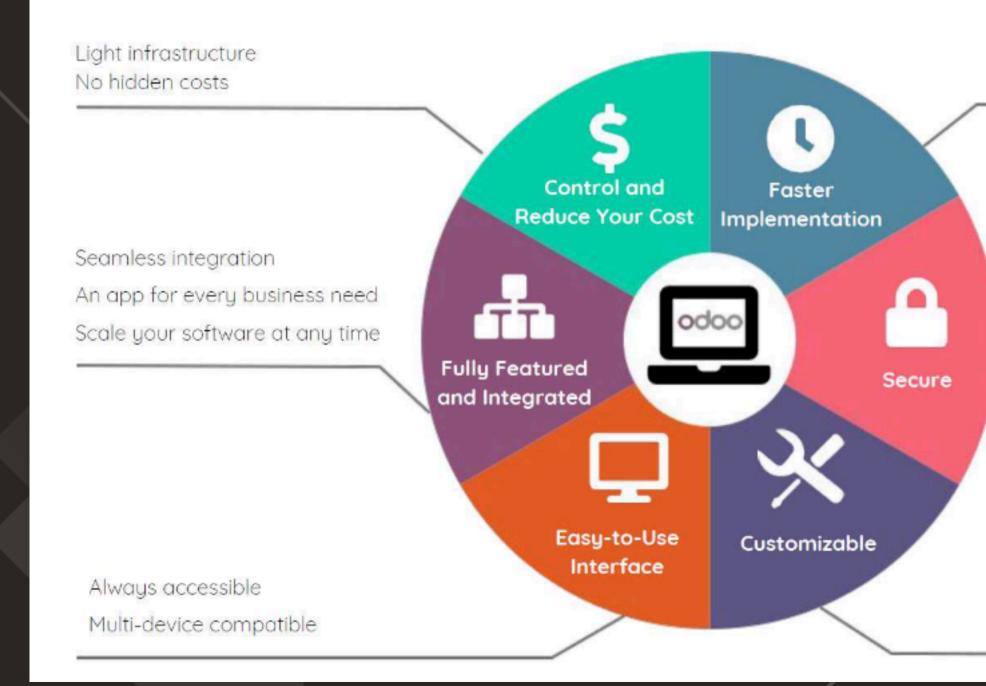

## Benefits of Odoo Platform

## 2ahra Training Center

Instant access to new software Short implementations Quick adoption by every employee

> Odoo guaranteed SLA: 99.99% Automated security upgrades

Tailor fields, views and processes Technical flexibility