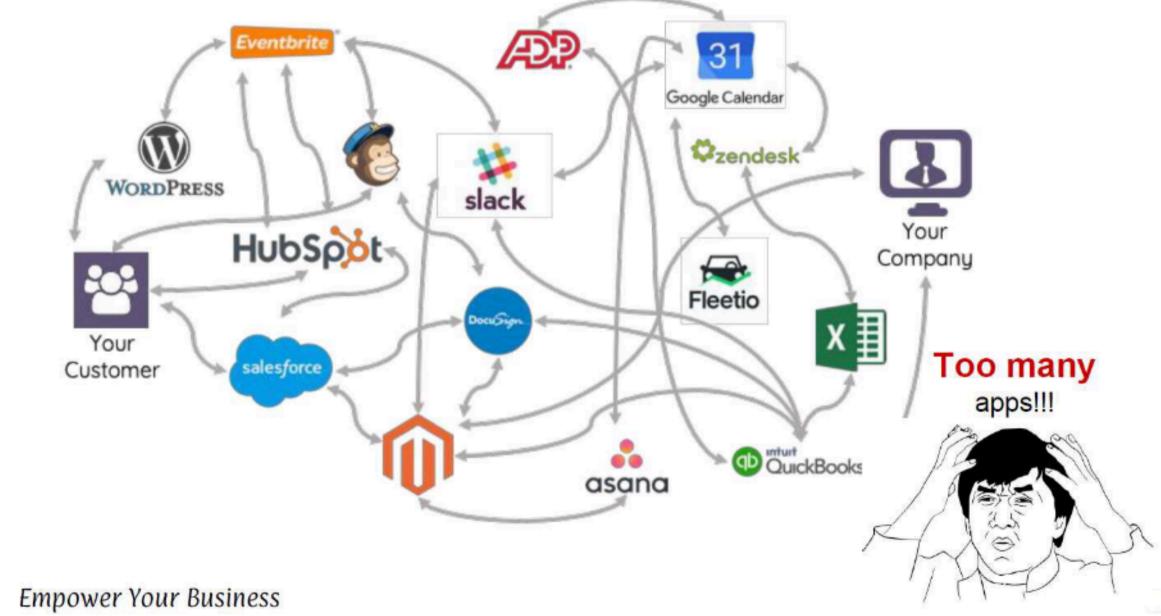

## Current state of management system in enterprises

Multiple Single-Purpose Software. Silos approach. Each line represents a time consuming connector.

## Today business expectations

Single platform. All-in-one Solution to simplify the business operations.

2ahra Training Center